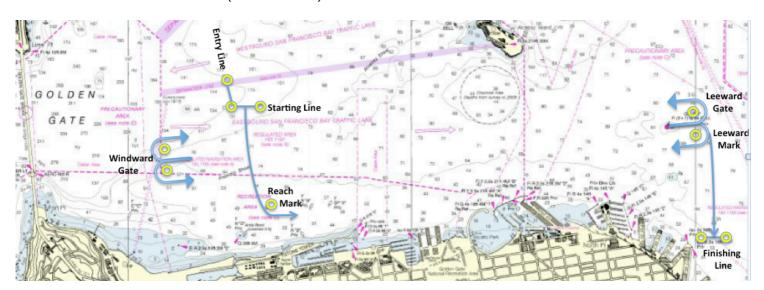

#### 5 Marks

- 5.1 All marks will be round inflatable buoys that are approximately 20 feet in diameter and three feet high, with an 18-foot mast located in the center of the buoy.
- 5.2 The entry line will be between the masts on the marks at each end of the entry line.
- 5.3 The starting line will be between the masts on the marks at each end of the starting line.
- 5.4 The finishing line will be between the masts on the marks at each end of the finishing line.
- 5.5 The signal boat will be the 60-foot power catamaran "Regardless".
- 5.6 A replacement mark will be an 8-meter RIB flying an orange flag. The use of a replacement mark will be communicated to Competitors over RO Comms.
- 5.7 In the case that a mark of a gate is missing, and a replacement mark is not in place, the remaining mark shall be rounded to starboard. Competitors will be notified over RO Comms.

#### 6 The Course

6.1 The course for races of the LVC will be Course 1 or Course 2 as issued by America's Cup Regatta Notice 2011/81.

#### Course 1:

Start → Reach Mark (to port) → Leeward Gate → Windward Gate → Leeward Mark (to starboard) → Finish

# Course 2:

Start → Reach Mark (to port) → Leeward Gate → Windward Gate → Leeward Gate → Windward Gate → Leeward Mark (to starboard) → Finish