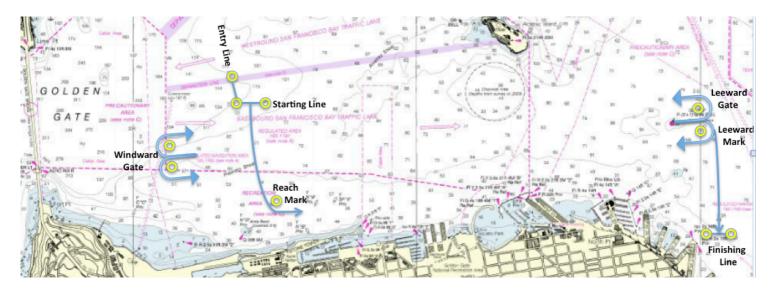

#### 5 Marks

- 5.1 All marks will be round inflatable buoys that are approximately 20 feet in diameter and three feet high, with an 18-foot mast located in the center of the buoy.
- 5.2 The entry line will be between the masts on the marks at each end of the entry line.
- 5.3 The starting line will be between the masts on the marks at each end of the starting line.
- 5.4 The finishing line will be between the masts on the marks at each end of the finishing line.
- 5.5 The signal boat will be the 60-foot power catamaran "Regardless".
- 5.6 A replacement mark will be an 8-meter RIB flying an orange flag. The use of a replacement mark will be communicated to Competitors over RO Comms.
- 5.7 In the case that a mark of a gate is missing, and a replacement mark is not in place, the remaining mark shall be rounded to starboard. Competitors will be notified over RO Comms.

#### 6 The Course

6.1 The course for races of the LVC will be Course 1 or Course 2 as issued by America's Cup Regatta Notice 2011/81.

#### Course 1:

Start → Reach Mark (to port) → Leeward Gate → Windward Gate → Leeward Mark (to starboard)
→ Finish

#### Course 2:

Start → Reach Mark (to port) → Leeward Gate → Windward Gate → Leeward Gate → Windward Gate → Leeward Mark (to starboard) → Finish