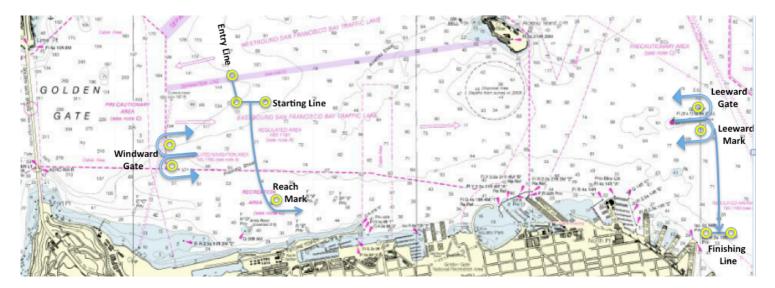

#### 5 Marks

- 5.1 All marks will be yellow, toroidal inflatable buoys that are approximately 20 feet in diameter and three feet high, with an 18-foot mast located in the center of the buoy.
- 5.2 The entry line will be between the masts on the marks at each end of the entry line.
- 5.3 The starting line will be between the masts on the marks at each end of the starting line.
- 5.4 The finishing line will be between the masts on the marks at each end of the finishing line.
- 5.5 The signal boat will be the 60-foot power catamaran "Regardless".
- 5.6 A replacement mark will be an 8-meter RIB flying an orange flag. The use of a replacement mark will be communicated to Competitors over RO Comms.
- 5.7 In the case that a mark of a gate is missing, and a replacement mark is not in place, the remaining mark shall be rounded to starboard. Competitors will be notified over RO Comms.

#### 6 The Course

6.1 The course for races of the LVC will be Course 1 or Course 2 as issued by America's Cup Regatta Notice 2011/81.

#### Course 1:

Start → Reach Mark (to port) → Leeward Gate → Windward Gate → Leeward Mark (to starboard) → Finish

#### Course 2:

Start → Reach Mark (to port) → Leeward Gate → Windward Gate → Leeward Gate → Windward Gate → Leeward Mark (to starboard)→ Finish