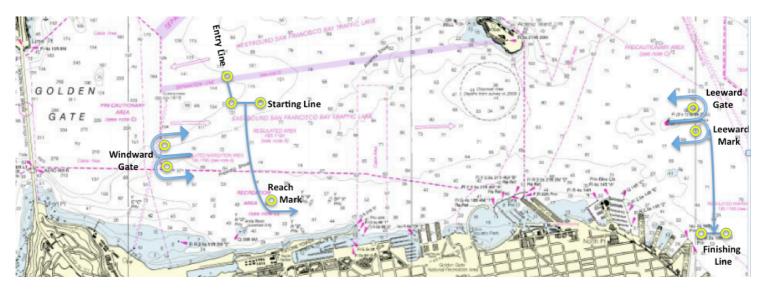

#### 5 Marks

- 5.1 All marks will be yellow, toroidal inflatable buoys that are approximately 20 feet in diameter and three feet high, with an 18-foot mast located in the center of the buoy.
- 5.2 The entry line will be between the masts on the marks at each end of the entry line.
- 5.3 The starting line will be between the masts on the marks at each end of the starting line.
- 5.4 The finishing line will be between the masts on the marks at each end of the finishing line.
- 5.5 The signal boat will be the 60-foot power catamaran "Regardless".
- 5.6 A replacement mark will be an 8-meter RIB flying an orange flag. The use of a replacement mark will be communicated to Competitors over RO Comms.
- 5.7 In the case that a mark of a gate is missing, and a replacement mark is not in place, the remaining mark shall be rounded to starboard. Competitors will be notified over RO Comms.

#### 6 The Course

- 6.1 The course for the Round Robin Stage and the Semi Final will be Course 2 as issued by America's Cup Regatta Notice 2011/81.
- 6.2 The course for the Final will be Course 1 or Course 2 as issued by America's Cup Regatta Notice 2011/81.

#### Course 1:

Start → Reach Mark (to port) → Leeward Gate → Windward Gate → Leeward Mark (to starboard) → Finish

#### Course 2:

Start → Reach Mark (to port) → Leeward Gate → Windward Gate → Leeward Gate → Windward Gate → Leeward Mark (to starboard)→ Finish