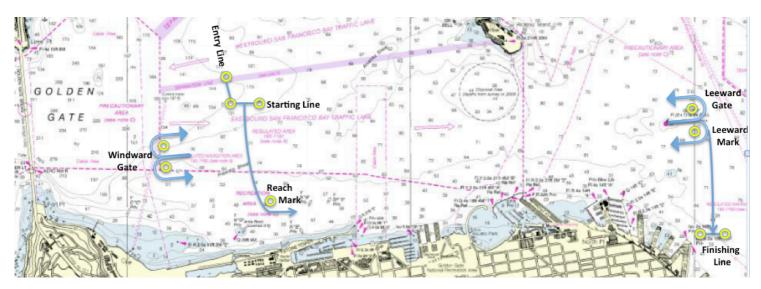

#### 5 Marks

- 5.1 All marks will be yellow, toroidal inflatable buoys that are approximately 20 feet in diameter and three feet high, with an 18-foot mast located in the center of the buoy.
- 5.2 The entry line will be between the masts on the marks at each end of the entry line.
- 5.3 The starting line will be between the masts on the marks at each end of the starting line.
- 5.4 The finishing line will be between the masts on the marks at each end of the finishing line.

#### 6 The Course

- 6.1 The course for the Round Robin Stage and the Semi Final will be Course 2 as issued by America's Cup Regatta Notice 2011/81.
- 6.2 The course for the Final will be Course 1 or Course 2 as issued by America's Cup Regatta Notice 2011/81.

Course 1:

Start → Reach Mark (to port) → Leeward Gate → Windward Gate → Leeward Mark (to starboard)
→ Finish

Course 2:

Start → Reach Mark (to port) → Leeward Gate → Windward Gate → Leeward Gate → Windward Gate → Leeward Mark (to starboard)→ Finish